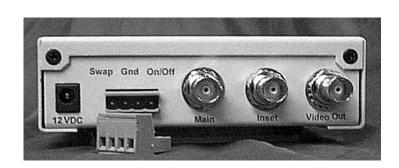

## **Specifications - NTSC Only Available**

Video In 1V P-P +/-10% Term. 75 ohms Video Out 1V P-P Term. 75 ohms or Unterm.

Power Supply 12VDC @ 240mA Swap Alarm In Closure to Ground PiPc On Alarm In Closure to Ground

Border Size 3 Pixels x 2 Lines

**Connectors** 

Video In/Out BNC

Power DC Coax 2.1mm x 5.5mm
Alarms Removeable Terminal Block