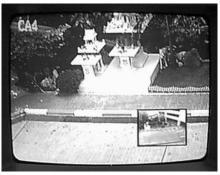

is held until you release it. For clarity in viewing an inset picture, a user selectable border can be enabled around the inset in white, black, green, red, blue, or none. The **Color** *PiPc* gives you two selectable inset picture sizes: 1/9th and 1/16th the size of the monitor area. Either of these size pictures can be positioned anywhere on-screen using the front panel buttons.

1/9th Inset

1/16th Inset

The **Color** *PiPc* also allows the user to size and position the inset picture independently in both swap modes. This means you can have a 1/9th picture in the top left part of the screen with border white and when you swap pictures, the new inset might be 1/16th size in the bottom left of the picture with no border. This feature makes maximum possible use of the viewable screen for each camera. All of these parameter settings are backed up for a minimum of 90 days by a rechargeable battery.