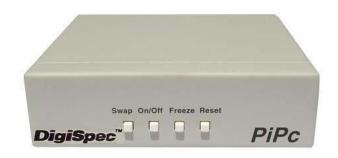

## **PiPc** Picture in a Picture

## Both Parent and Inset picture can be in full

The **DigiSpec Color** *PiPc* is a state-of-the-art picture in a picture device. This unit is designed specially for the security industry. Automatic inset picture enabling or swapping the pictures full-screen can be initiated by an alarm input. Simple front panel push buttons can also turn on or off the inset picture, swap pictures and even freeze the picture. When something of interest occurs and you want to freeze it, simply press the appropriate button and the picture

is held until you release it. For clarity in viewing an inset picture, a user selectable border can be enabled around the inset in white, black, green, red, blue, or none. The **Color** *PiPc* gives you two selectable inset picture sizes: 1/9th and 1/16th the size of the monitor area. Either of these size pictures can be positioned anywhere on-screen using the front panel buttons.