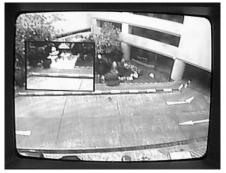

is held until you release it. For clarity in viewing an inset picture, a user selectable border can be enabled around the inset in white, black, green, red, blue, or none. The **Color** *PiPc* gives you two selectable inset picture sizes: 1/9th and 1/16th the size of the monitor area. Either of these size pictures can be positioned anywhere on-screen using the front panel buttons.

1/9th Inset

1/16th Inset

The **Color** *PiPc* also allows the user to size and position the inset picture independently in both swap modes. This means you can have a 1/9th picture in the top left part of the screen with border white and when you swap pictures, the new inset might be 1/16th size in the bottom left of the picture with no border. This feature makes maximum possible use of the viewable screen for each camera. All of these parameter settings are backed up for a minimum of 90 days by a rechargeable battery.